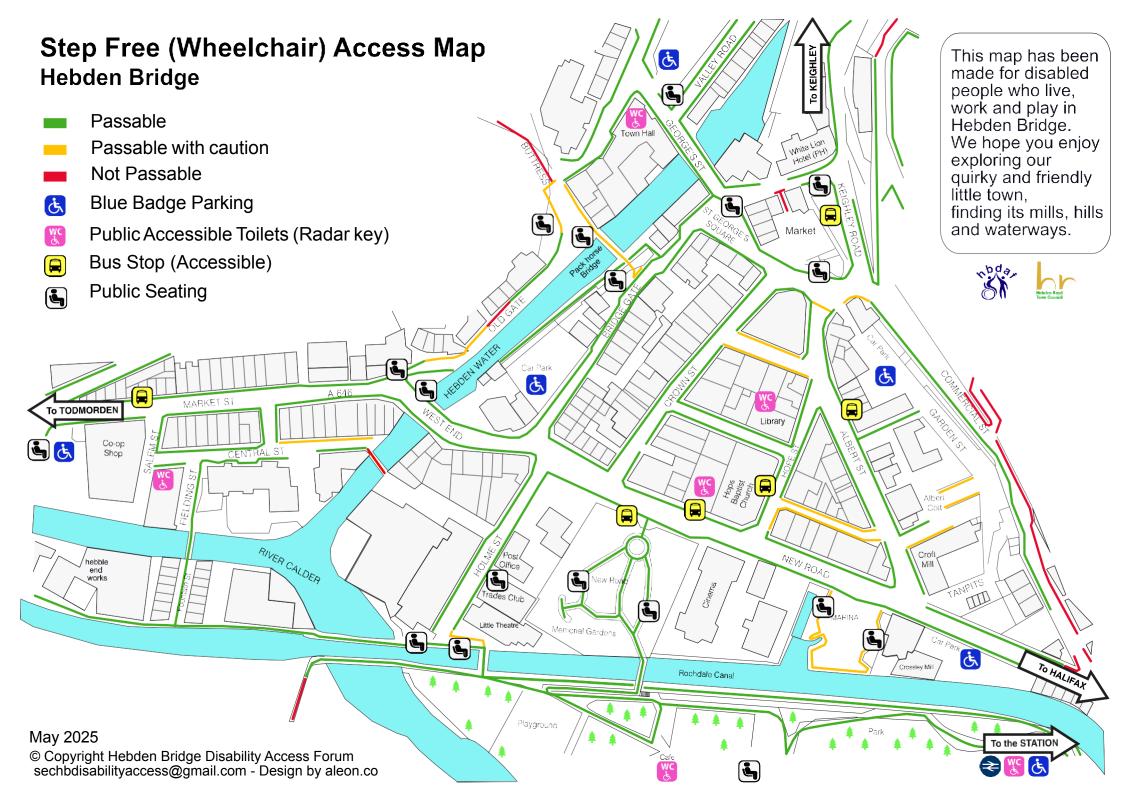

**AT** = Accessible Toilet **PR** = Portable Ramp available **HL** = Hearing Loop **RA** = Rear Access **DP** = Blue Badge parking All listed are step free, rise less than 2.5cm/1inch for safe use by most wheelchairs. Ramps at own risk.

Accessible toilets - customer use only except Town Hall. Public toilets on map - open times vary, New Road toilet is **always** open.

Park toilet open April - October.

Correct to the best of our knowledge

Issued May 2025.

©HBDAF supported by Hebden Royd Town Council

sechbdisabilityaccess@gmail.com